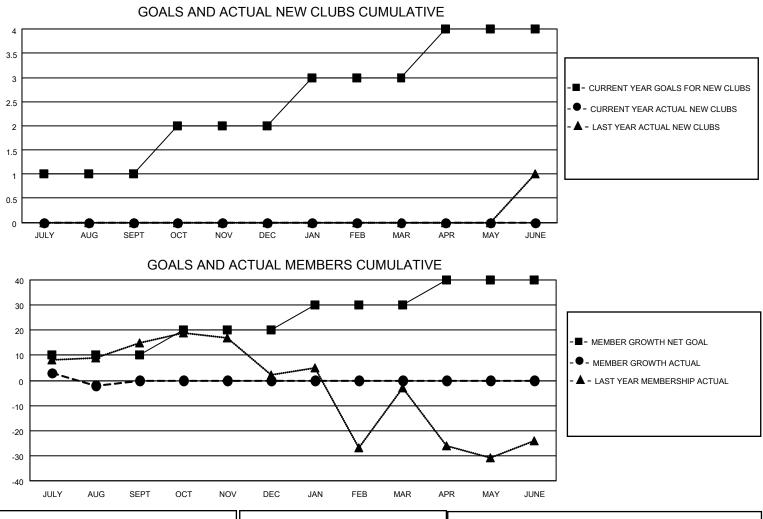

## LOCATION NORTH CAROLINA

District 31 S

Results as of: 8/31/2023

| Clubs                 |               |           |               | Members               |                         |                         |                                                    |
|-----------------------|---------------|-----------|---------------|-----------------------|-------------------------|-------------------------|----------------------------------------------------|
| RESULTS FOR 2023-2024 |               |           |               | RESULTS FOR 2023-2024 |                         |                         |                                                    |
| QUARTER               | NEW CLUB GOAL | NEW CLUBS | DROPPED CLUBS | QUARTER               | /BER GROWTH NET<br>GOAL | MEMBER GROWTH<br>ACTUAL | DROPPED<br>MEMBERS ACTUAL<br>(including transfers) |
| JULY/AUG/SEPT         | 1             | 0         | 0             | JULY/AUG/SEPT         | 10                      | 17                      | 12                                                 |
| OCT/NOV/DEC           | 1             | 0         | 0             | OCT/NOV/DEC           | 10                      | 0                       | 0                                                  |
| JAN/FEB/MAR           | 1             | 0         | 0             | JAN/FEB/MAR           | 10                      | 0                       | 0                                                  |
| APR/MAY/JUNE          | 1             | 0         | 0             | APR/MAY/JUNE          | 10                      | 0                       | 0                                                  |